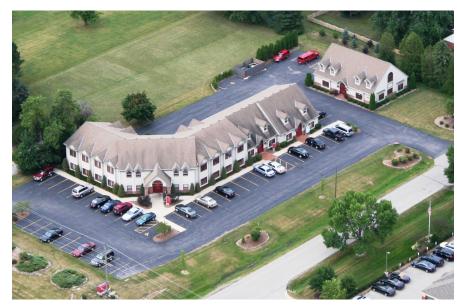

# For Available Suites and Floor Plans: Visit

Walgreens

www.mikkelsonbuilders.com

**Space Profile** 

Rate: Starting at \$16 Sq/ft/yr Modified Gross

**Premises:** 2 Buildings, 15,000 sq/ft

Availability: Immediate

#### **Description**

Located just north of the intersection of Port Washington and Mequon Road and just west of I-43, Galleria Office Center offers easy access to the Ozaukee community and is only 15 minutes from downtown Milwaukee. Galleria is a traditional brick and cedar colonial styled office building with suites that favor single offices and smaller sized tenants.