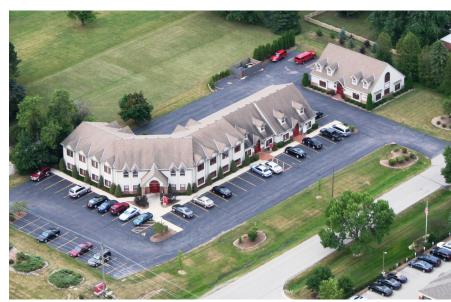

### **Space Profile**

Rate: Starting at \$16 Sq/ft/yr Modified Gross

**Premises:** 2 Buildings, 15,000 sq/ft

Availability: Immediate

**Vacancies:** 157'- 208'

#### **Description**

Located just north of the intersection of Port Washington and Mequon Road and just west of I-43, Galleria Office Center offers easy access to the Ozaukee community and is only 15 minutes from downtown Milwaukee. Galleria is a traditional brick and cedar colonial styled office building with suites that favor single offices and smaller sized tenants.