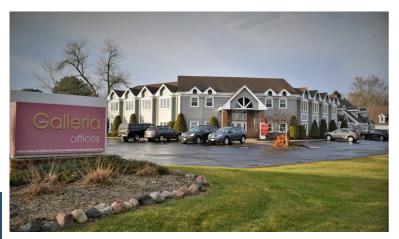

### The Galleria

11431-11433 N. Port Rd

Mequon WI 53092

#### **Description**

Located just north of the intersection of Port Washington and Mequon Road and just west of I-43, Galleria Office Center offers easy access to the Ozaukee community and is only 15 minutes from downtown Milwaukee. Galleria is a traditional brick and cedar colonial styled office building with suites that favor single offices and smaller sized tenants.