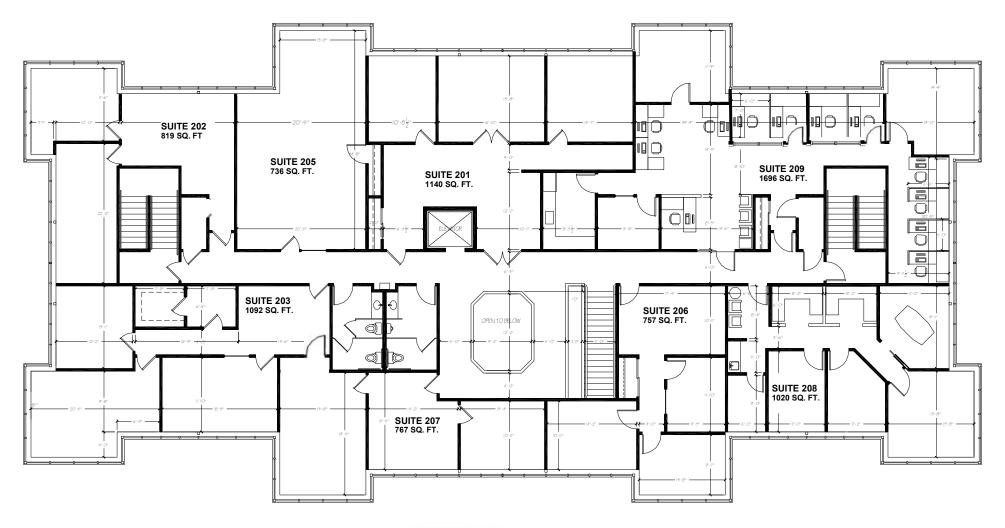

### **Description**

Located on the corner of Hwy 164 and Paul Rd. in the Pewaukee Woods Commerce Center, West Wind offers easy access to I-94 or Capitol Drive. More than 60,000 sq. ft. of Class A office space is available in suites from 637 to 2,500 sq. ft. The full masonry prairie style buildings feature finished suites with carpet, cherry trim, and expansive windows.