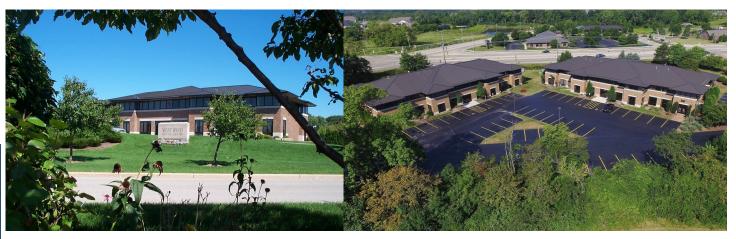

### **Description**

Located on the corner of Hwy 164 and Paul Rd. in the Pewaukee Woods Commerce Center, West Wind offers easy access to I-94 or Capitol Drive. More than 60,000 sq. ft. of Class A office space is available in suites from 637 to 2,500 sq. ft. The full masonry prairie style buildings feature finished suites with carpet, cherry trim, and expansive windows.

#### **Amenities**

Upscale finishes, 9' ceiling heights, large ribbon windows

Close to shopping, banks, theaters and restaurants

Custom designed office suites with free space planning

Elegant entry lobby with waiting area

Convenient and abundant surface parking

Pond with fountain views, outdoor patio