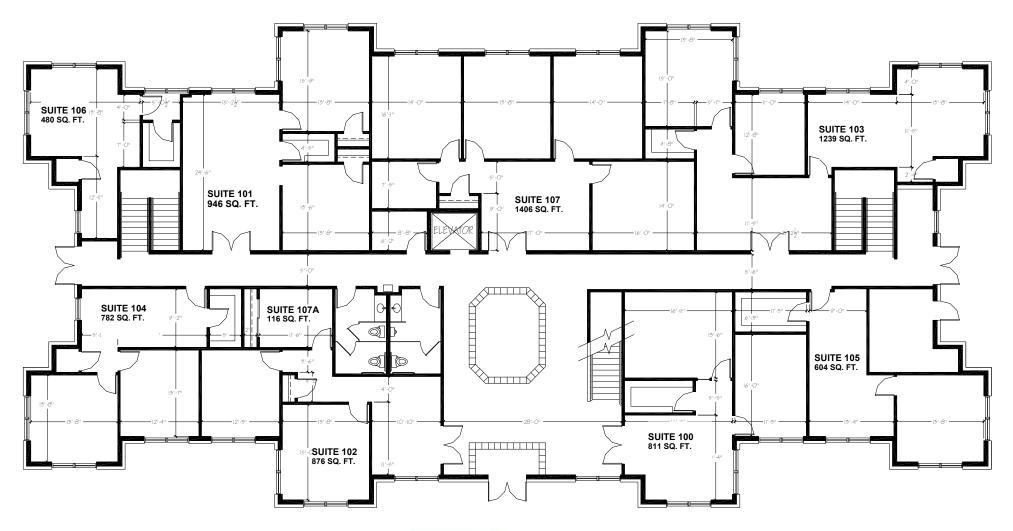

### **Description**

Located on the corner of Hwy 164 and Paul Rd. in the Pewaukee Woods Commerce Center, West Wind offers easy access to I-94 or Capitol Drive. More than 60,000 sq. ft. of Class A office space is available in suites from 637 to 2,500 sq. ft. The full masonry prairie style buildings feature finished suites with carpet, cherry trim, and expansive windows.