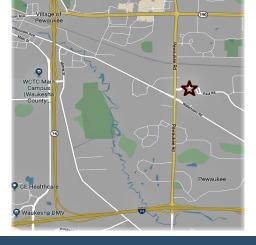

## **West Wind Office Complex**

N27 W23953-60 Paul Rd

**Pewaukee WI** 

### **Description**

Located on the corner of Hwy 164 and Paul Rd. in the Pewaukee Woods Commerce Center, West Wind offers easy access to I-94 or Capitol Drive. More than 60,000 sq. ft. of Class A office space is available in suites from 637 to 2,500 sq. ft. The full masonry prairie style buildings feature finished suites with carpet, cherry trim, and expansive windows.