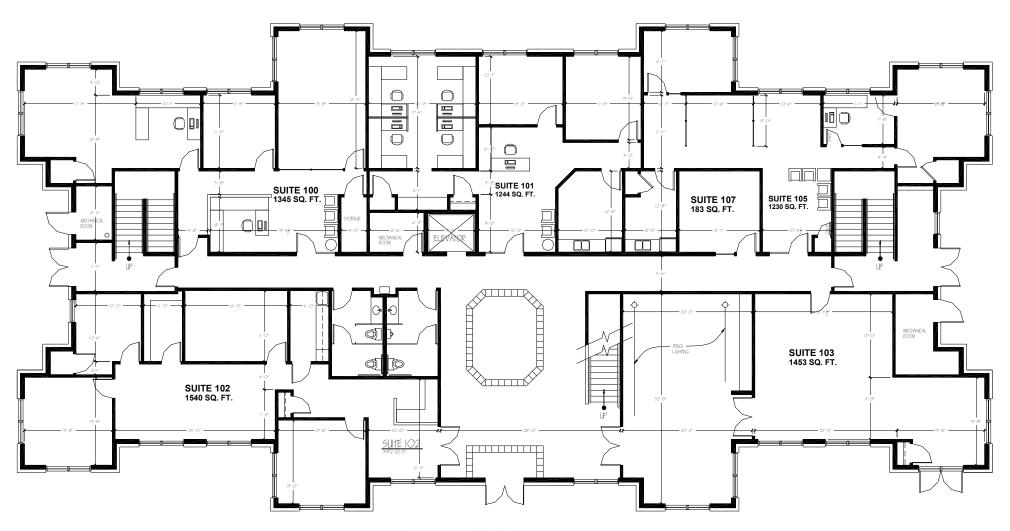

### **Description**

Located on the corner of Hwy 164 and Paul Rd. in the Pewaukee Woods Commerce Center, West Wind offers easy access to I-94 or Capitol Drive. More than 60,000 sq. ft. of Class A office space is available in suites from 637 to 2,500 sq. ft. The full masonry prairie style buildings feature finished suites with carpet, cherry trim, and expansive windows.