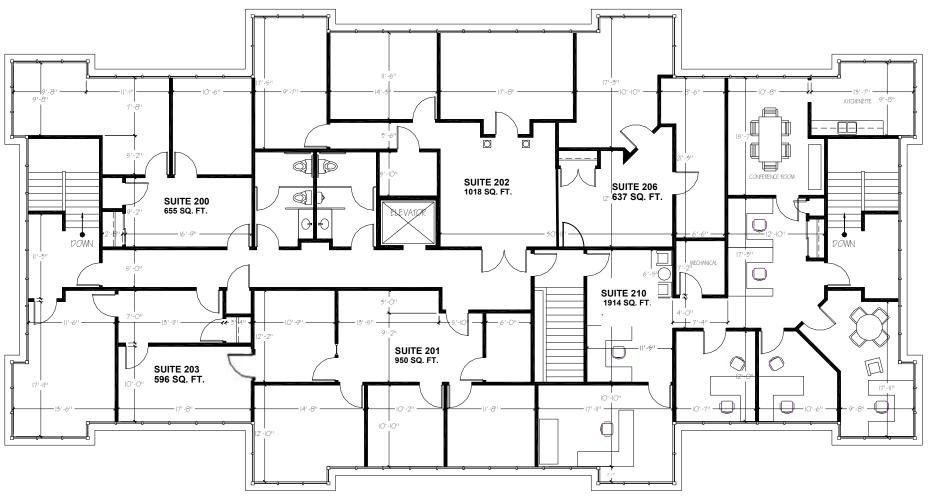

### **Description**

Located on the corner of Hwy 164 and Paul Rd. in the Pewaukee Woods Commerce Center, West Wind offers easy access to I-94 or Capitol Drive. More than 60,000 sq. ft. of Class A office space is available in suites from 637 to 2,500 sq. ft. The full masonry prairie style buildings feature finished suites with carpet, cherry trim, and expansive windows.