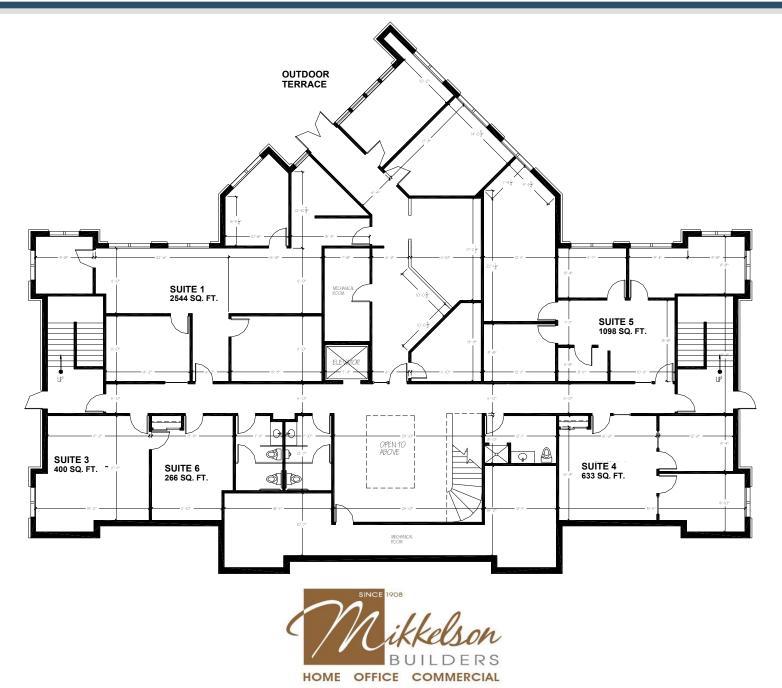

### **Immediate Occupancy Available**

For Available Suites and Floor Plans: Visit

www.mikkelsonbuilders.com

### **Space Profile**

Rate: \$14-\$17 Sq/ft/yr Modified Gross

**Premises:** 3 Buildings, 45,000 sq/ft

**Availability:** Immediate

### **Description**

Located on the corner of Hwy 164 and Paul Rd. in the Pewaukee Woods Commerce Center, West Wind offers easy access to I-94 or Capitol Drive. More than 60,000 sq. ft. of Class A office space is available in suites from 637 to 2,500 sq. ft. The full masonry prairie style buildings feature finished suites with carpet, cherry trim, and expansive windows.