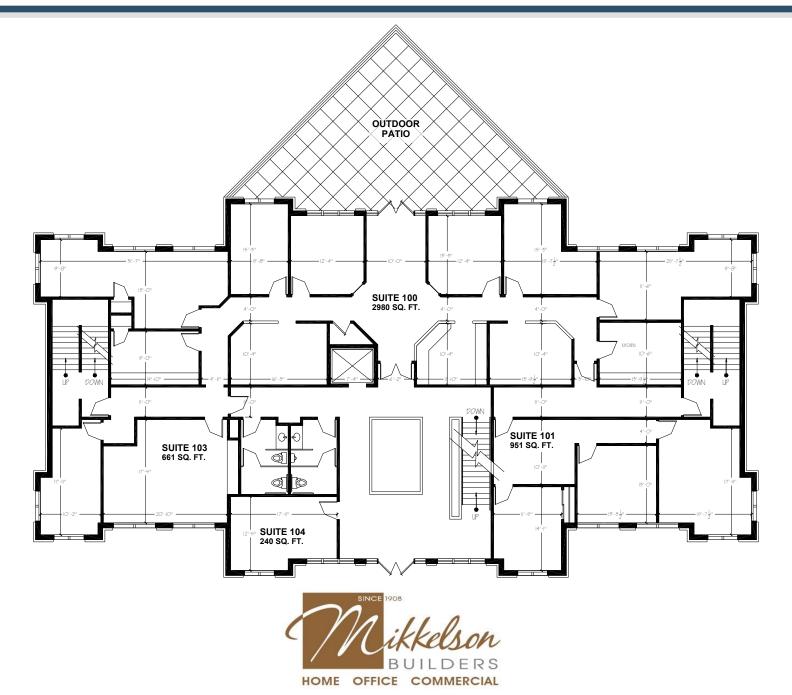

### **Description**

Located on the corner of Hwy 164 and Paul Rd. in the Pewaukee Woods Commerce Center, West Wind offers easy access to I-94 or Capitol Drive. More than 60,000 sq. ft. of Class A office space is available in suites from 637 to 2,500 sq. ft. The full masonry prairie style buildings feature finished suites with carpet, cherry trim, and expansive windows.

Convenient and abundant surface parking

Pond with fountain views, outdoor patio