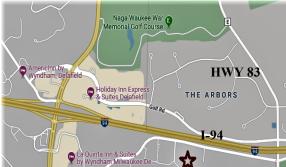

#### **Description**

Located just off of I-94 and overlooking Pewaukee Lake, Hillside Office Center is the perfect location for those that live in Lake Country and for businesses that service the corridor between Madison and Milwaukee. More than 18,000 sq. ft. of Class A office space is available in suites from 200 to 4,500 sq. ft. The full masonry prairie style building features finished suites with carpet, cherry trim, and expansive windows.