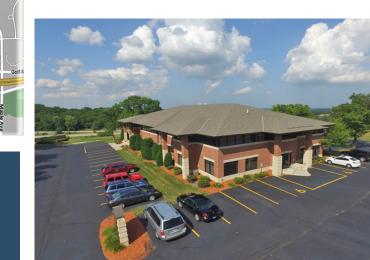

# **Hillside Office Center**

3960 Hillside Drive Delafield WI 53018

#### **Description**

Located just off of I-94 and overlooking Pewaukee Lake, Hillside Office Center is the perfect location for those that live in Lake Country and for businesses that service the corridor between Madison and Milwaukee. More than 18,000 sq. ft. of Class A office space is available in suites from 200 to 4,500 sq. ft. The full masonry prairie style building features finished suites with carpet, cherry trim, and expansive windows.

#### **Amenities**

Upscale finishes, 9' ceiling heights, large ribbon windows Close to shopping, banks , theaters and restaurants Custom designed office suites with free space planning Elegant entry lobby with waiting area Convenient and abundant surface parking Pond with fountain views, outdoor patio