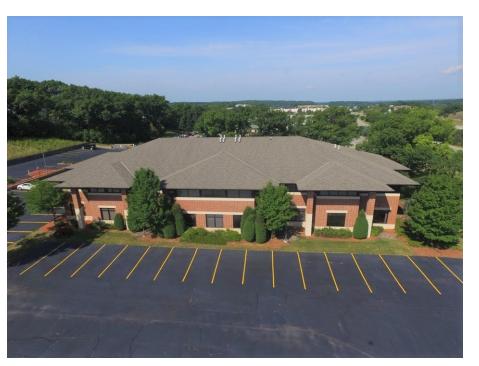

#### **Description**

Located just off of I-94 and overlooking Pewaukee Lake, Hillside Office Center is the perfect location for those that live in Lake Country and for businesses that service the corridor between Madison and Milwaukee. More than 18,000 sq. ft. of Class A office space is available in suites from 200 to 4,500 sq. ft. The full masonry prairie style building features finished suites with carpet, cherry trim, and expansive windows.

#### **Amenities**

Upscale finishes, 9' ceiling heights, large ribbon windows Close to shopping, banks , theaters and restaurants Custom designed office suites with free space planning Elegant entry lobby with waiting area Convenient and abundant surface parking Pond with fountain views, outdoor patio