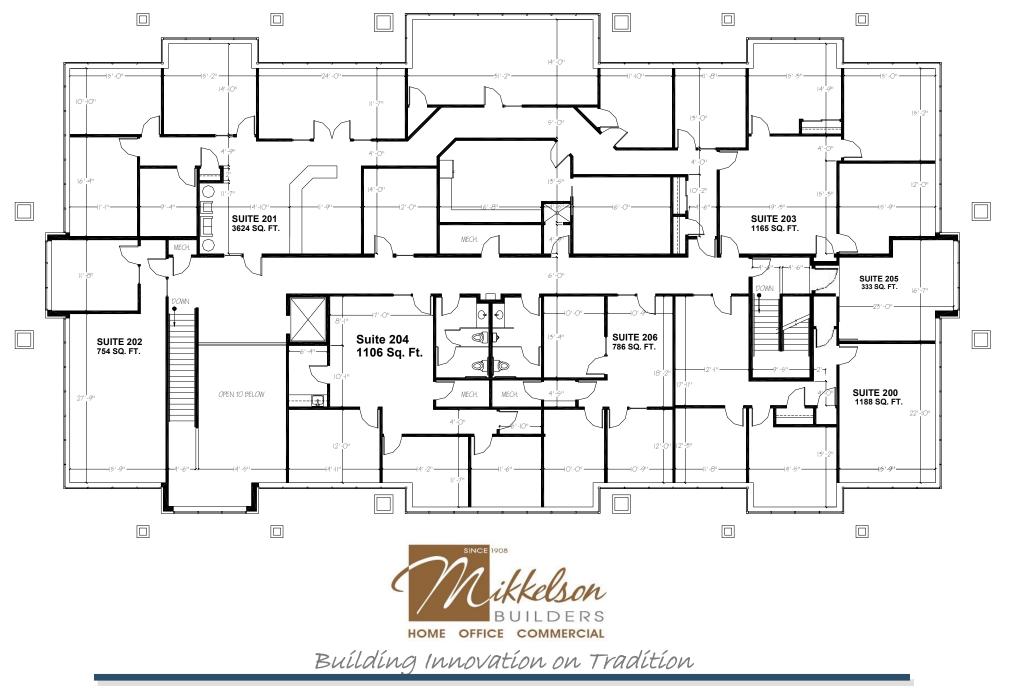

ft., not rentable sq. ft. You pay only for the space you occupy, not the halls, restrooms, lobbies, etc.
- Mikkelson Builders designs, owns, manages and leases their own buildings. This in-house approach allows them to build-out and lease space at a much lower cost than competitors.

#### **Amenities**

Upscale finishes, 9' ceiling heights, large ribbon windows Close to shopping, banks , theaters and restaurants Custom designed office suites with free space planning Elegant entry lobby with waiting area Convenient and abundant surface parking Pond with fountain views, outdoor patio

#### **Contact Information**

**Bill Mikkelson** 

bill@mikkelsonbuilders.com

262-241-8740

www.mikkelsonbuilders.com



*3960 Hillside Drive* 

First Floor Plan



*3960 Hillside Drive* 

Second Floor Plan