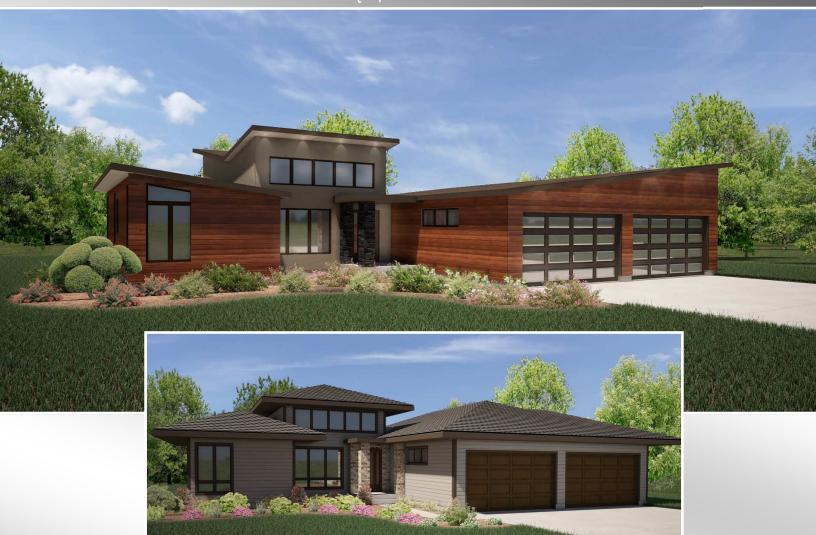

# The Neutra

2,407 Sq. ft. Modern Home

#### **FEATURES**

- 2,407 SQ. FT. PLUS CANTILEVER REAR DECK
- 4 CAR ATTACHED GARAGE
- OPEN STAIRS TO LOWER LEVEL
- PRAIRIE ROOF / BUTTERFLY ROOF OPTION
- OVERSIZED MASTER BEDROOM SUITE
- COVERED FRONT PORCH
- AGE IN PLACE DESIGN, CURBLESS SHOWERS
- OPEN FLOOR PLAN W/ AMPLE SUNLIGHT
- LIFETIME DIMENSIONAL SHINGLES
- WOOD BURNING FIREPLACE W/ STONE
- 9' TALL CONC. FOUNDATION
- TGI SILENT FLOOR SYSTEM
- CUSTOM DESIGNED CABINETRY