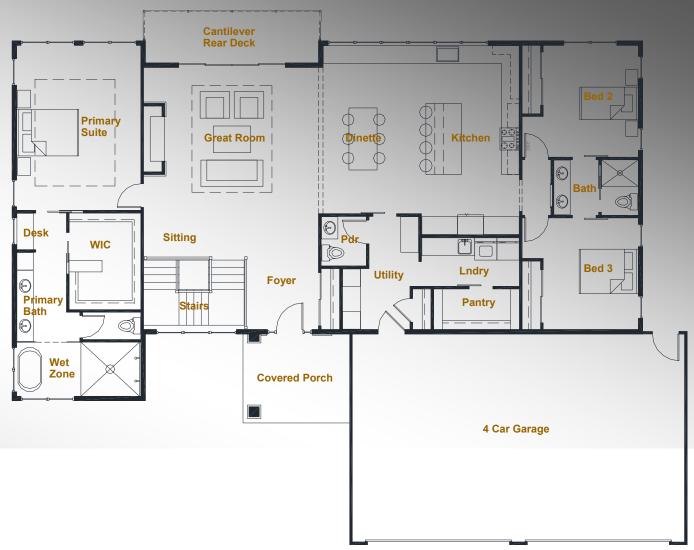

#### **FEATURES**

- 2,407 SQ. FT. PLUS CANTILEVER REAR DECK
- 4 CAR ATTACHED GARAGE
- OPEN STAIRS TO LOWER LEVEL
- PRAIRIE ROOF / BUTTERFLY ROOF OPTION
- OVERSIZED MASTER BEDROOM SUITE
- COVERED FRONT PORCH
- AGE IN PLACE DESIGN, CURBLESS SHOWERS
- OPEN FLOOR PLAN W/ AMPLE SUNLIGHT
- LIFETIME DIMENSIONAL SHINGLES
- WOOD BURNING FIREPLACE W/ STONE
- 9' TALL CONC. FOUNDATION
- TGI SILENT FLOOR SYSTEM
- CUSTOM DESIGNED CABINETRY