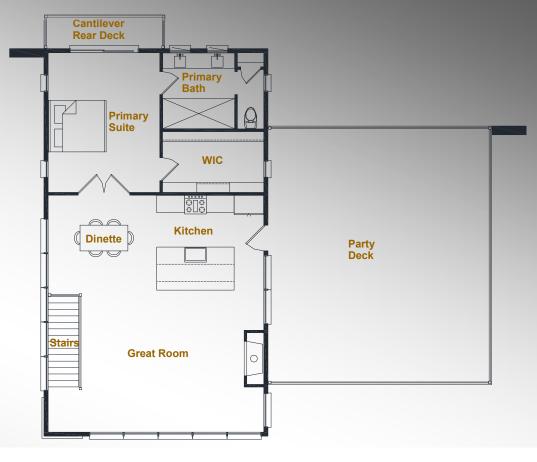

## **Home Features**

- 1,806 sq. ft. Two Story Custom Home
- Master Suite w/ Large Bath & WIC
- Open Concept Design
- Reverse Two Story Home Efficiency
- Kitchen With Oversized Island
- 2.5 Car Garage with Side Entry
- First Floor Laundry / Utility Room