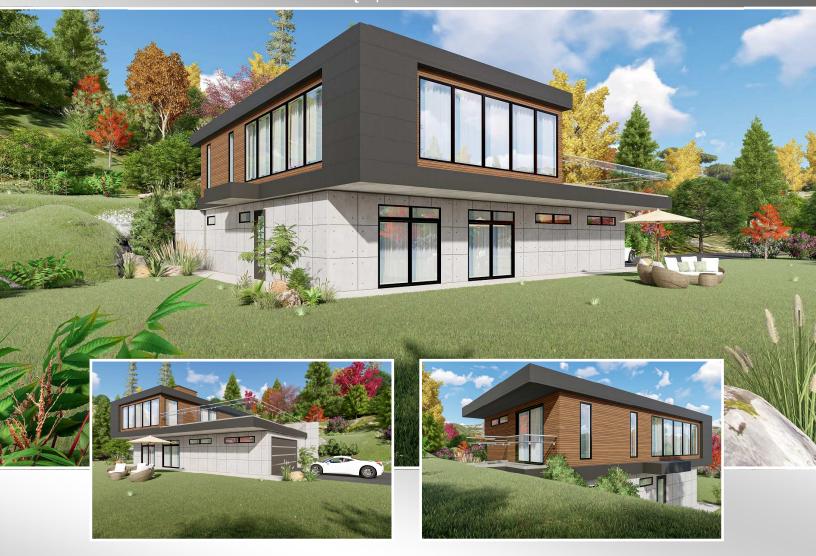

## The Jacobsen

1,806 Sq. ft. Modern Home

## **Home Features**

- 1,806 sq. ft. Two Story Custom Home
- Master Suite w/ Large Bath & WIC
- Open Concept Design
- Reverse Two Story Home Efficiency
- Kitchen With Oversized Island
- 2.5 Car Garage with Side Entry
- First Floor Laundry / Utility Room