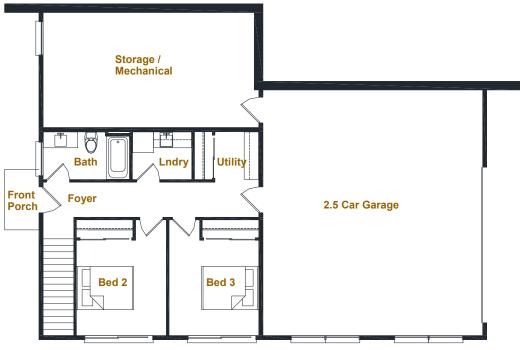

## **Home Features**

- 1,806 sq. ft. Two Story Custom Home
- Master Suite w/ Large Bath & WIC
- Open Concept Design
- Reverse Two Story Home Efficiency
- Kitchen With Oversized Island
- 2.5 Car Garage with Side Entry
- First Floor Laundry / Utility Room