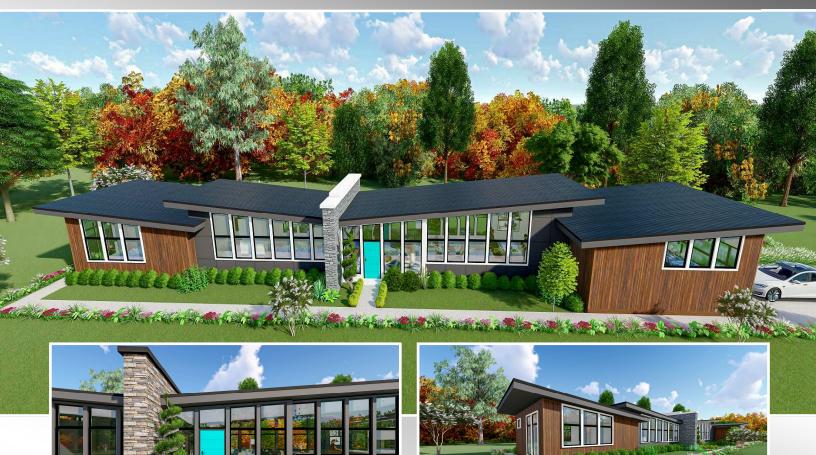

## **Home Features**

- 1815 sq. ft. Single Story Custom Home
- Master Suite w/ Large Bath & WIC
- Vaulted Great Room W/ 3 Season Room
- 3 Bedrooms w/ Jack n Jill Bathroom, WIC
- Large Kitchen w/ Oversized Walk In Pantry
- 3.5 Car Garage with Side Entry
- First Floor Command Center w/ WIC

## **FEATURES**

- 1815 SQ. FT. PLUS 3 SEASOON COV. PATIO
- 2+ CAR ATTACHED GARAGE
- OPTIONAL STAIRS TO LOWER LEVEL
- DRAGONFLY ROOF / VAULTED CEILINGS
- OVERSIZED MASTER BEDROOM SUITE
- AGE IN PLACE DESIGN, CURBLESS SHOWERS
- OPEN FLOOR PLAN W/ AMPLE SUNLIGHT
- LIFETIME DIMENSIONAL SHINGLES
- WOOD BURNING FIREPLACE W/ STONE
- 9' TALL CONC. FOUNDATION
- TGI SILENT FLOOR SYSTEM
- CUSTOM DESIGNED CABINETRY
- ANGLED STONE HEARTH