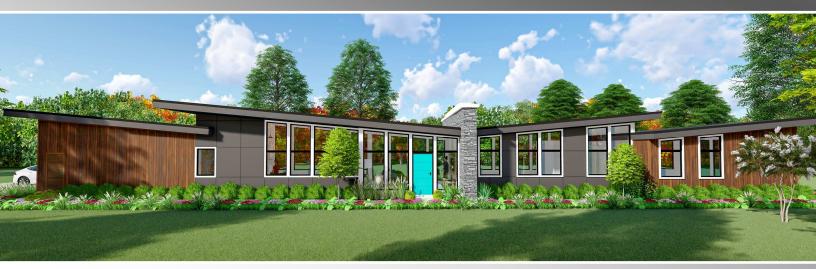

## **Home Features**

- 1815 sq. ft. Single Story Custom Home
- Master Suite w/ Large Bath & WIC
- Vaulted Great Room W/ 3 Season Room
- 3 Bedrooms w/ Jack n Jill Bathroom, WIC
- Large Kitchen w/ Oversized Walk In Pantry
- 3.5 Car Garage with Side Entry
- First Floor Command Center w/ WIC

## **FEATURES**

- 1815 SQ. FT. PLUS 3 SEASOON COV. PATIO
- 2+ CAR ATTACHED GARAGE
- OPTIONAL STAIRS TO LOWER LEVEL
- DRAGONFLY ROOF / VAULTED CEILINGS
- OVERSIZED MASTER BEDROOM SUITE
- AGE IN PLACE DESIGN, CURBLESS SHOWERS
- OPEN FLOOR PLAN W/ AMPLE SUNLIGHT
- LIFETIME DIMENSIONAL SHINGLES
- WOOD BURNING FIREPLACE W/ STONE
- 9' TALL CONC. FOUNDATION
- TGI SILENT FLOOR SYSTEM
- CUSTOM DESIGNED CABINETRY
- ANGLED STONE HEARTH