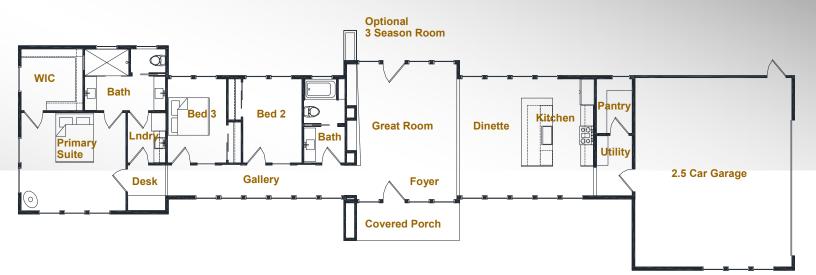

## **Home Features**

- 1815 sq. ft. Single Story Custom Home
- Master Suite w/ Large Bath & WIC
- Vaulted Great Room W/ 3 Season Room
- 3 Bedrooms w/ Jack n Jill Bathroom, WIC
- Large Kitchen w/ Oversized Walk In Pantry
- 3.5 Car Garage with Side Entry
- First Floor Command Center w/ WIC

## **FEATURES**

- 1815 SQ. FT. PLUS 3 SEASOON COV. PATIO
- 2+ CAR ATTACHED GARAGE
- OPTIONAL STAIRS TO LOWER LEVEL
- DRAGONFLY ROOF / VAULTED CEILINGS
- OVERSIZED MASTER BEDROOM SUITE
- AGE IN PLACE DESIGN, CURBLESS SHOWERS
- OPEN FLOOR PLAN W/ AMPLE SUNLIGHT
- LIFETIME DIMENSIONAL SHINGLES
- WOOD BURNING FIREPLACE W/ STONE
- 9' TALL CONC. FOUNDATION
- TGI SILENT FLOOR SYSTEM
- CUSTOM DESIGNED CABINETRY
- ANGLED STONE HEARTH