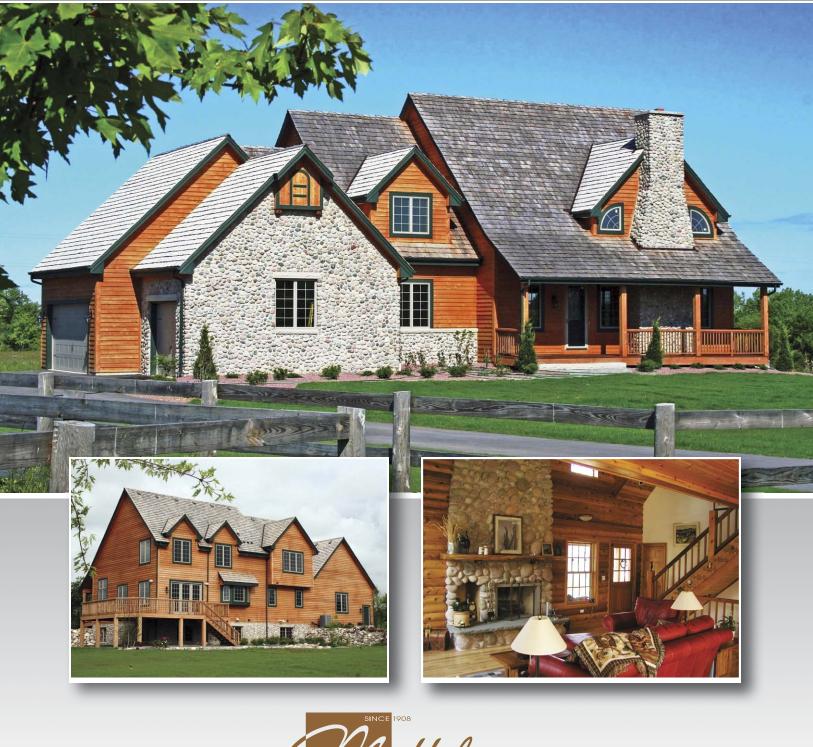

## The Montana

Building Innovation on Tradition

## **Mikkelson Features**

- 3030 sq. ft. rustic cape cod
- •3 bedrooms, 3 full baths
- Large loft above great room

## **Mikkelson Quality**

- TGI silent floor joists
- •9 ft. tall concrete foundation
- Kohler & Moen quality fixtures