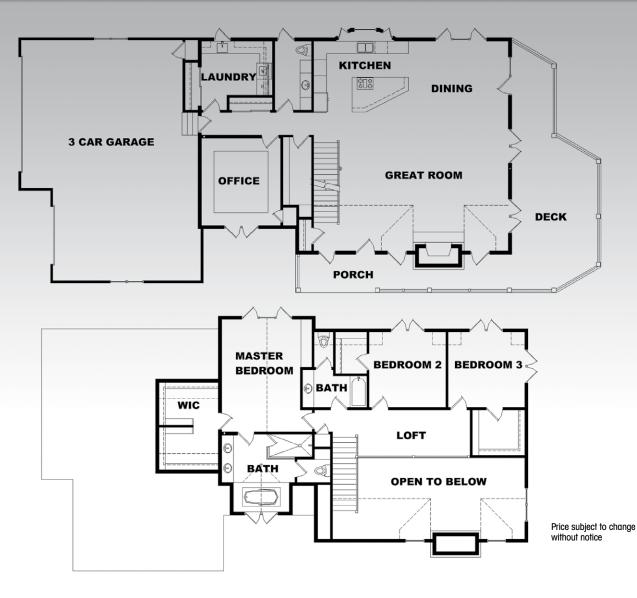

## **Mikkelson Features**

- 3030 sq. ft. rustic cape cod
- •3 bedrooms, 3 full baths
- Large loft above great room