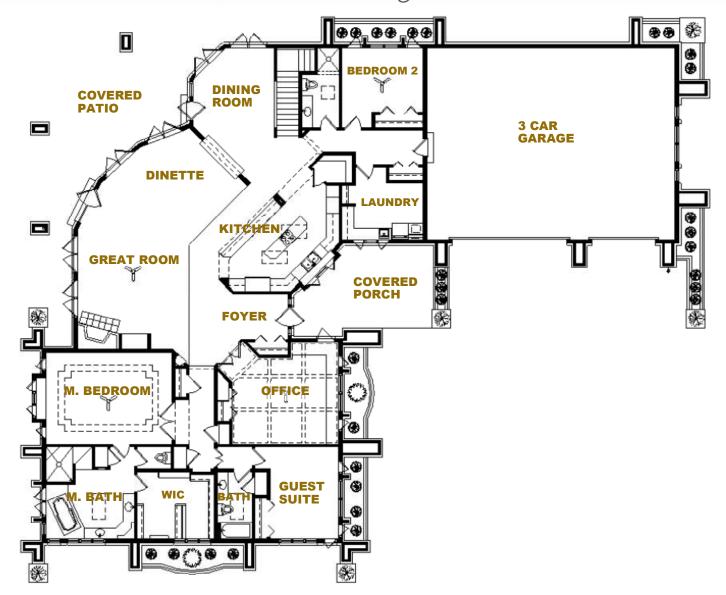

## 3559 sq. ft. Praíríe Style Ranch Home

Building Innovation on Tradition

3559 sq. ft. Praíríe Style Ranch Home

The Spring Green