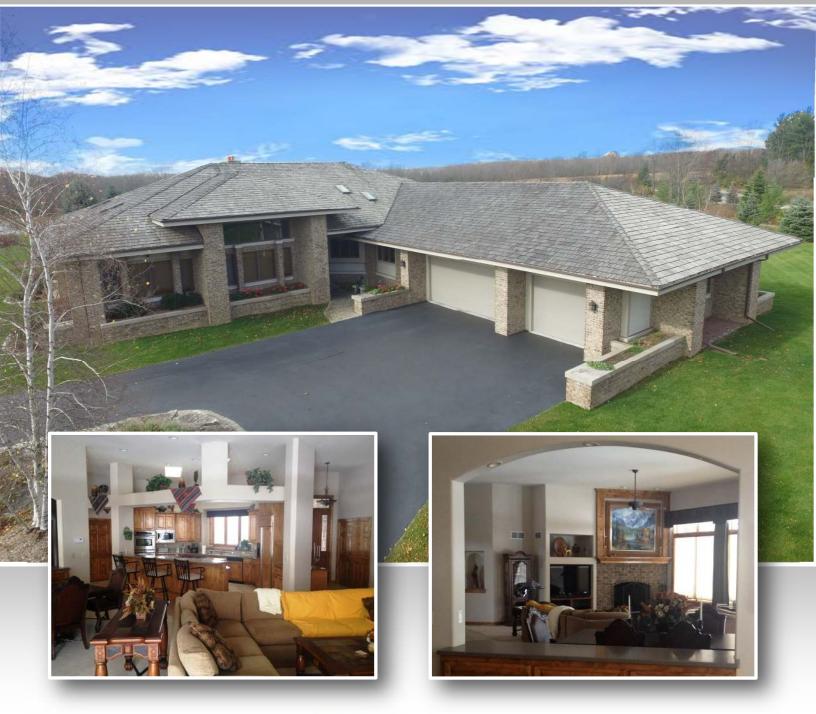

## 3559 sq. ft. Praíríe Style Ranch Home

Building Innovation on Tradition

3559 sq. ft. Praíríe Style Ranch Home

The Spring Green