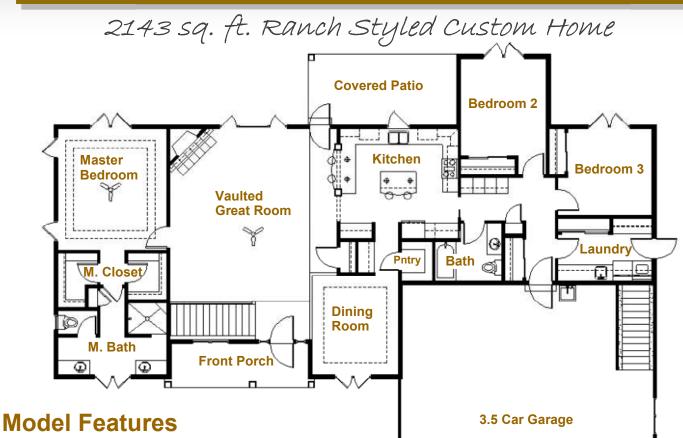

## The Linden

2143 sq. ft. Ranch Styled Custom Home

Building Innovation on Tradition

1025 W. Glen Oaks Lane, #202 Mequon, WI 53092 262.241.8740 www.mikkelsonbuilders.com

The Linden

- Contemporary Open Floor Plan
- Generous Master Suite w/ His Her Closets
- Open Stairs to Finished Lower Level
- 3 Bedrooms, 2 Bathrooms
- 3.5 Car Mechanic Depth Garage
- Vaulted Great Room and Dining