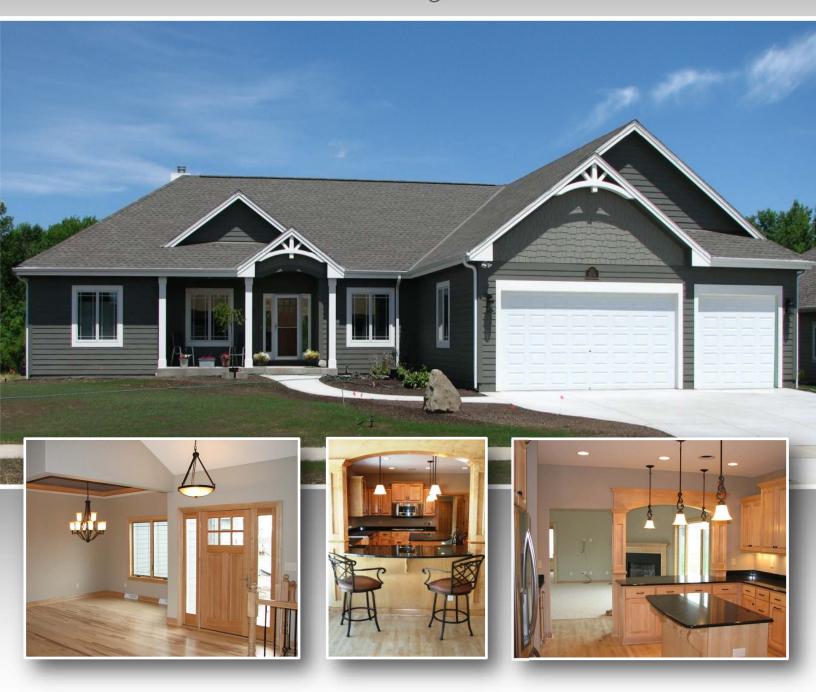

## The Linden

2143 sq. ft. Ranch Styled Custom Home

Building Innovation on Tradition

1025 W. Glen Oaks Lane, #202 Mequon, WI 53092 262.241.8740 www.mikkelsonbuilders.com

The Linden

- Contemporary Open Floor Plan
- Generous Master Suite w/ His Her Closets
- Open Stairs to Finished Lower Level
- 3 Bedrooms, 2 Bathrooms
- 3.5 Car Mechanic Depth Garage
- Vaulted Great Room and Dining