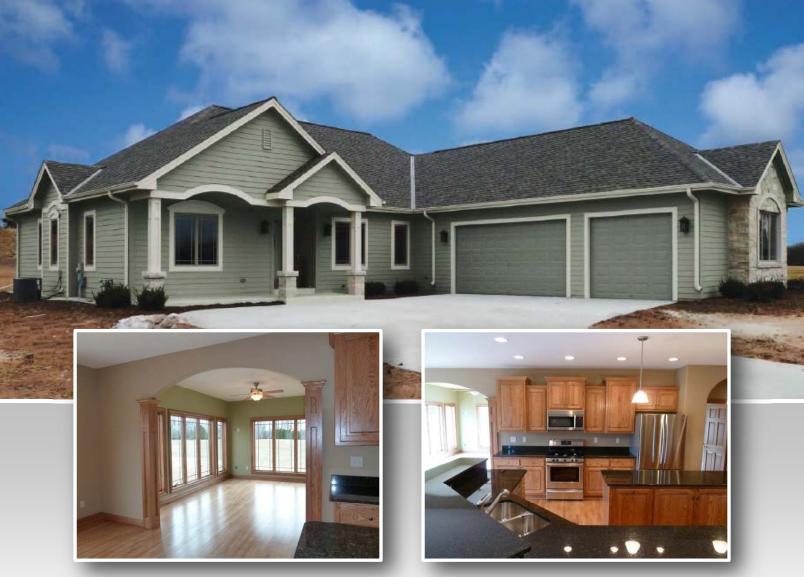

# The King

2474 sq. ft. Custom Ranch Home

### **Model Features**

- 2474 sq. ft. Ranch Styled Home
- Spacious Open Floor Plan
- Master Suite with His & Her Closets Large Covered Front Porch
- 3 Bedrooms, 2 Bathrooms
- Vaulted Great Room
- Pantry and Large Island in Kitchen
- First Floor Laundry & Utility Area