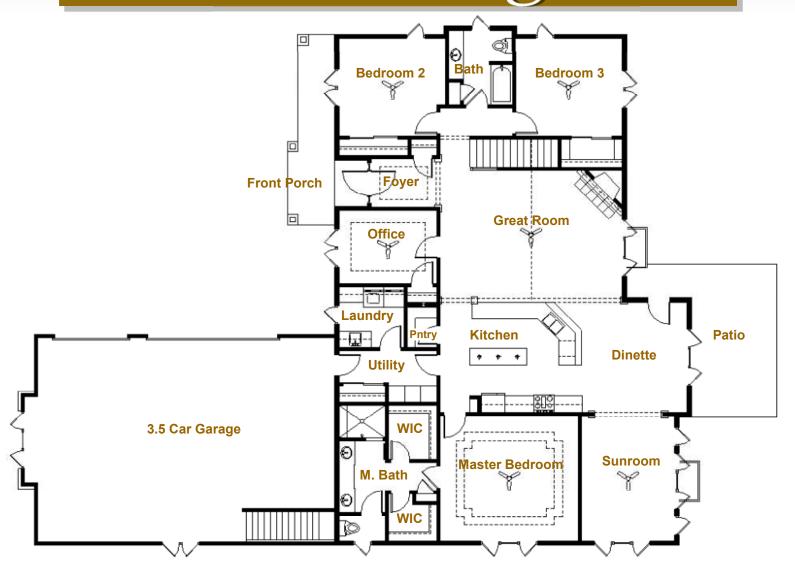

# The King

2474 sq. ft. Custom Ranch Home

### **Model Features**

- 2474 sq. ft. Ranch Styled Home
- Spacious Open Floor Plan
- Master Suite with His & Her Closets Large Covered Front Porch
- 3 Bedrooms, 2 Bathrooms
- Vaulted Great Room
- Pantry and Large Island in Kitchen
- First Floor Laundry & Utility Area