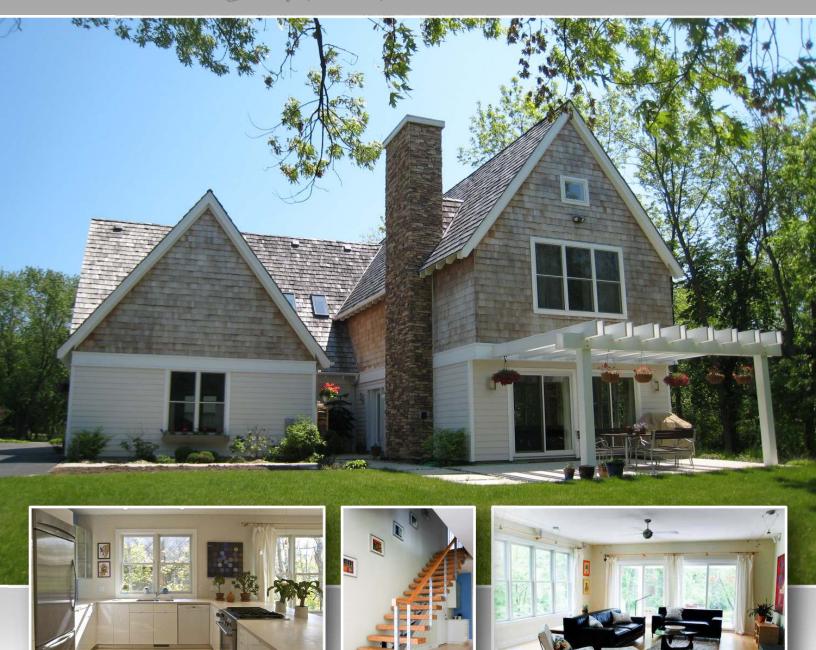

## The Innsbruck

3219 Sq. ft. Craftsman Modern Home

Building Innovation on Tradition

## MIKKELSON FEATURES

- 2600 SQ. FT. PLUS 619 SQ. FT. BONUS ROOM
- 3+ CAR ATTACHED GARAGE
- MODERN STEEL & PARALLAM OPEN STAIRS
- FIRST FLOOR OFFICE / GUEST ROOM
- VAULTED MASTER BEDROOM SUITE
- 2ND STORY LAUNDRY ROOM
- OPEN FLOOR PLAN FLOODED WITH SOUTH-ERN FACING (PASSIVE SOLAR) WINDOWS
- LIFETIME DIMENSIONAL SHINGLES
- WOOD BURNING FIREPLACE W/ STONE
- 9' TALL CONC. FOUNDATION
- TGI SILENT FLOOR SYSTEM
- CUSTOM DESIGNED CABINETRY

## **MIKKELSON OUALITY**

- R-50 ATTIC INSULATION / SPRAY FOAM
- PASSIVE SOLAR DESIGN
- PROGRAMMABLE THERMOSTATS AND MULTIPLE HVAC ZONES
- CUSTOM DESIGNED CLOSET SYSTEM
- ENERGY STAR APPLIANCES
- LOW-E ARGON FILLED DUAL PANE ANDERSEN WINDOWS
- TYVEK WRAP & EXTENSIVE CAULKING
- LOW MAINTENANCE EXTERIOR
- INSULATED, RAISED PANEL GARAGE DOORS W/ KEYLESS WIFI OPENERS
- SOLID CORE INTERIOR DOORS

Building Innovation on Tradition