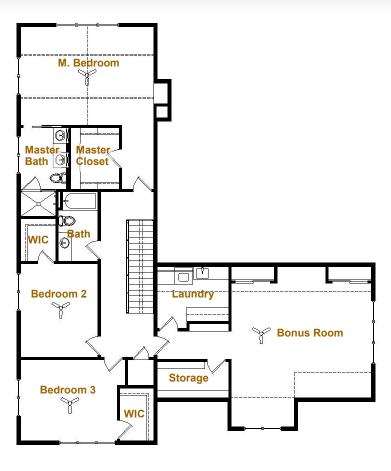

## MIKKELSON FEATURES

- 2600 SQ. FT. PLUS 619 SQ. FT. BONUS ROOM
- 3+ CAR ATTACHED GARAGE
- MODERN STEEL & PARALLAM OPEN STAIRS
- FIRST FLOOR OFFICE / GUEST ROOM
- VAULTED MASTER BEDROOM SUITE
- 2ND STORY LAUNDRY ROOM
- OPEN FLOOR PLAN FLOODED WITH SOUTH-ERN FACING (PASSIVE SOLAR) WINDOWS
- LIFETIME DIMENSIONAL SHINGLES
- WOOD BURNING FIREPLACE W/ STONE
- 9' TALL CONC. FOUNDATION
- TGI SILENT FLOOR SYSTEM
- CUSTOM DESIGNED CABINETRY