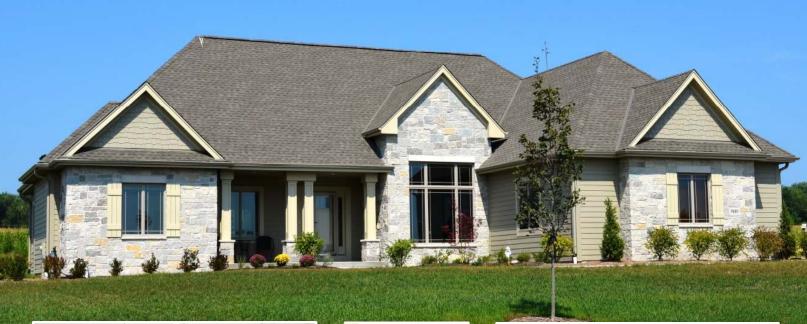

## Greystones Model

2508 sq. ft. Custom Ranch Home

# Greystones Model

2508 sq. ft. Custom Ranch Home

#### **Model Features**

- 2508 sq. ft. Ranch Styled Home
- Spacious Open Floor Plan
- Master Suite with His & Her Closets Large Covered Front Porch
- 3 Bedrooms, 2 Bathrooms
- Coffered Great Room, Dining Room
- Pantry and Large Island in Kitchen
- First Floor Laundry & Utility Area