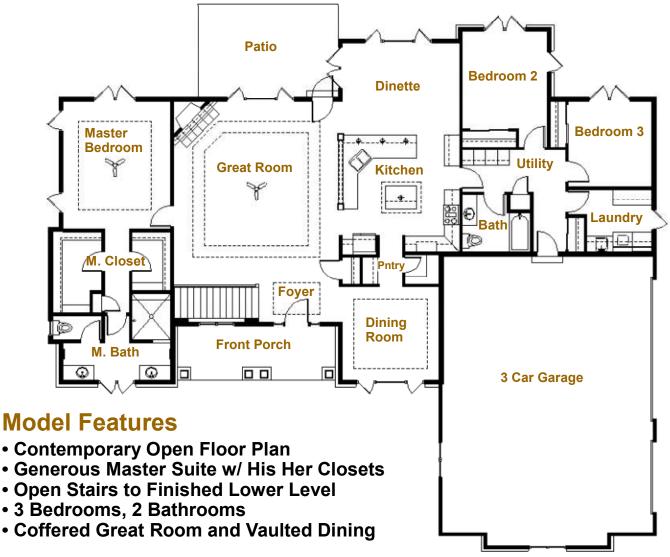

## Greystones Model

2508 sq. ft. Custom Ranch Home

#### **Model Features**

- 2508 sq. ft. Ranch Styled Home
- Spacious Open Floor Plan
- Master Suite with His & Her Closets Large Covered Front Porch
- 3 Bedrooms, 2 Bathrooms
- Coffered Great Room, Dining Room
- Pantry and Large Island in Kitchen
- First Floor Laundry & Utility Area

# Greystones Model

2508 sq. ft. Custom Ranch Home