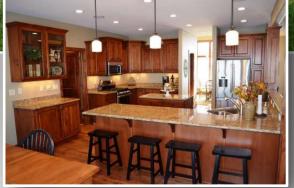

#### **Model Features**

- 2508 sq. ft. Ranch Styled Home
- Spacious Open Floor Plan
- Master Suite with His & Her Closets Large Covered Front Porch
- 3 Bedrooms, 2 Bathrooms
- Coffered Great Room, Dining Room
- Pantry and Large Island in Kitchen
- First Floor Laundry & Utility Area

#### **Mikkelson Quality**

- 2"x 6" Exterior Wall Construction
- TGI Silent Floor Joists
- 9' Tall Concrete Foundation
- Lifetime Dimensional Shingles
- Custom Closet Systems
- Alder Cabinetry / Millwork
- Kohler & Moen Quality Fixtures
- Solid Core Interior Doors
- Granite Kitchen Countertops