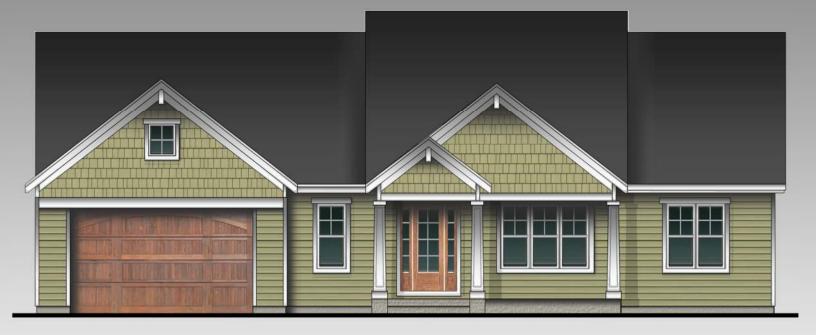

Building Innovation on Tradition

Craftsman Ranch

1655 sq. ft. Custom Split Bedroom Ranch Home

## **Model Features**

- 1655 sq. ft. Ranch Styled Home
- Open Floor Plan w/ Fireplace
- Generous Master Suite with Large Walk in Closet
- 3 Bedrooms, 2 Bathrooms
- Split Bedroom Design
- Vaulted Great Room, Dining Room
- Spacious Front Porch
- Pantry and Huge Island in Kitchen
- First Floor Laundry Room
- Side entry garage option