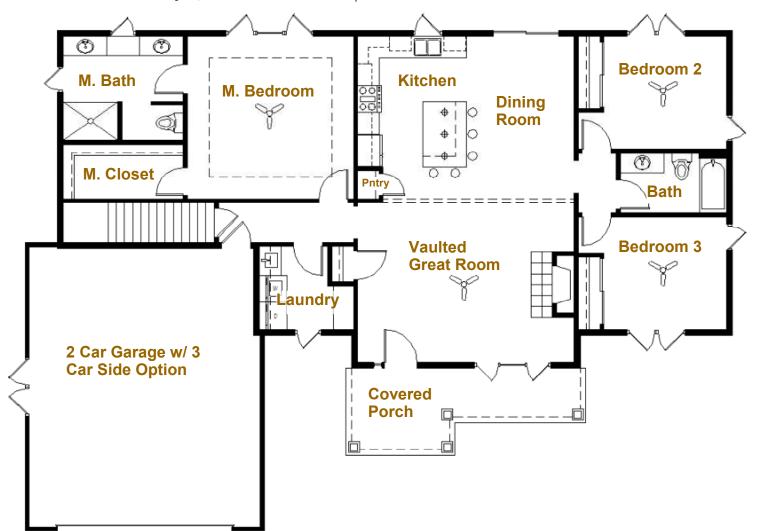

## **Model Features**

- 1655 sq. ft. Ranch Styled Home
- Open Floor Plan w/ Fireplace
- Generous Master Suite with Large Walk in Closet
- 3 Bedrooms, 2 Bathrooms
- Split Bedroom Design
- Vaulted Great Room, Dining Room
- Spacious Front Porch
- Pantry and Huge Island in Kitchen
- First Floor Laundry Room
- Side entry garage option