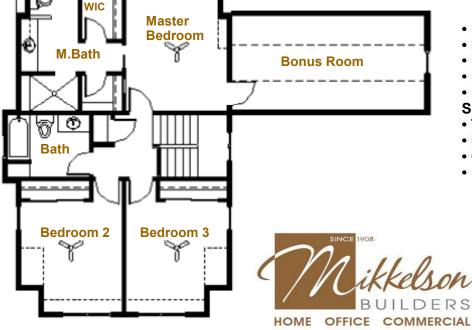

## **Model Features**

- 1759 sq. ft. Bungalow
- Open Floor Plan
- Generous Great Room
- 3 Bedrooms
- 2.5 Bathrooms
- Front Porch
- Large Island in Kitchen

Building Innovation on Tradition

#### Mikkelson Features

- 1759 sq. ft. (+254 sq. ft. Bonus option)
- Open Concept Floor Plan
- 3 Bedrooms, 2.5 Bathrooms
- First Floor Laundry
- Spacious Front Porch