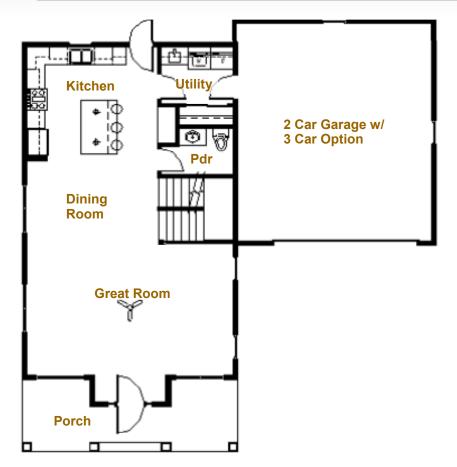

## **Model Features**

- 1759 sq. ft. Bungalow
- Open Floor Plan
- Generous Great Room
- 3 Bedrooms
- 2.5 Bathrooms
- Front Porch
- Large Island in Kitchen

Building Innovation on Tradition

#### Mikkelson Features

- 1759 sq. ft. (+254 sq. ft. Bonus option)
- Open Concept Floor Plan
- 3 Bedrooms, 2.5 Bathrooms
- First Floor Laundry
- Spacious Front Porch