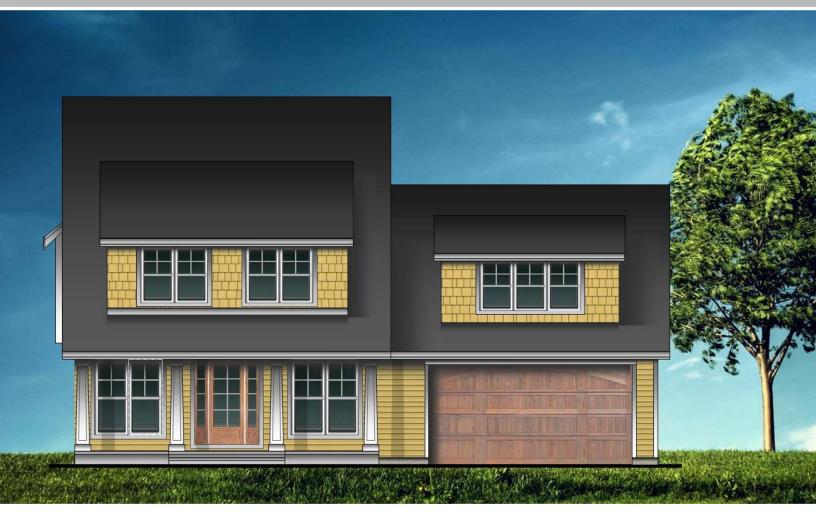

# Craftsman Bungalow

1759sq. ft. plus 254 sq. ft. Bonus Room

## Craftsman Bungalow