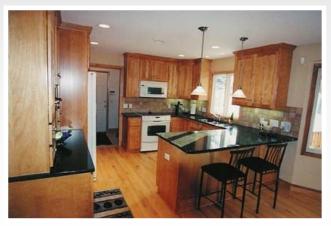

## **Mikkelson Quality**

- 2" x 6" exterior wall construction
- TGI silent floor joists
- 9' tall concrete foundation
- 50 year dimensional shingles
- California Closet systems
- Custom cabinetry
- Kohler & Moen quality fixtures
- Solid core interior doors
- Granite Kitchen Countertops