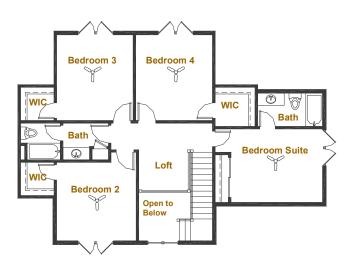

## **Model Features**

- 2842 sq. ft.
- First Floor Master Suite
- Second Floor Guest Suite
- Open Concept Design
- 5 Bedrooms, 3.5 Bathrooms
- First Floor Office / Flex Dining
- Second Story Loft
- Vaulted, 2 Story Foyer
- First Floor Laundry Room
- Bedrooms feature walk-in Closets
- Spacious walk-in Pantry