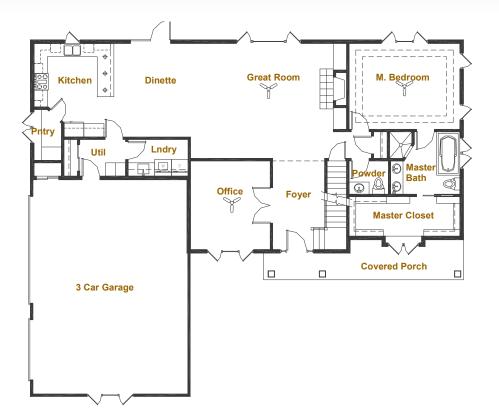

## **Model Features**

- 2842 sq. ft.
- First Floor Master Suite
- Second Floor Guest Suite
- Open Concept Design
- 5 Bedrooms, 3.5 Bathrooms
- First Floor Office / Flex Dining
- Second Story Loft
- Vaulted, 2 Story Foyer
- First Floor Laundry Room
- Bedrooms feature walk-in Closets
- Spacious walk-in Pantry