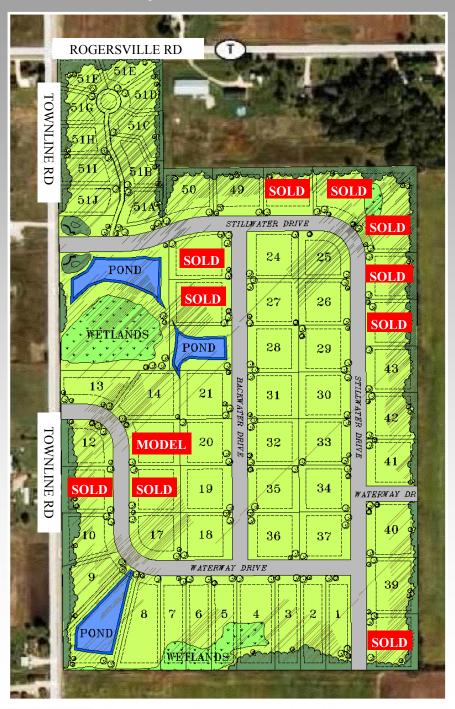

### Lot Prices and Availability

| LOT 1  | \$<br>44,900.00  |       | LOT 2 | 6 \$ | 33,500.00 |
|--------|------------------|-------|-------|------|-----------|
| LOT 2  | \$<br>44,900.00  |       | LOT 2 | 7 \$ | 33,500.00 |
| LOT 3  | \$<br>44,900.00  |       | LOT 2 | 8 \$ | 33,500.00 |
| LOT 4  | \$<br>49,900.00  |       | LOT 2 | 9 \$ | 33,500.00 |
| LOT 5  | \$<br>44,900.00  |       | LOT 3 | 0 \$ | 33,500.00 |
| LOT 6  | \$<br>45,900.00  |       | LOT 3 | 1 \$ | 33,500.00 |
| LOT 7  | \$<br>46,900.00  |       | LOT 3 | 2 \$ | 33,500.00 |
| LOT 8  | \$<br>47,900.00  |       | LOT 3 | 3 \$ | 33,500.00 |
| LOT 9  | \$<br>35,900.00  |       | LOT 3 | 4 \$ | 32,900.00 |
| LOT 10 | \$<br>35,900.00  |       | LOT 3 | 5 \$ | 32,900.00 |
| LOT 11 | SOLD             |       | LOT 3 | 6 \$ | 32,900.00 |
| LOT 12 | \$<br>35,900.00  |       | LOT 3 | 7 \$ | 32,900.00 |
| LOT 13 | \$<br>41,900.00  |       | LOT 3 | 8    | SOLD      |
| LOT 14 | \$<br>43,900.00  |       | LOT 3 | 9 \$ | 47,500.00 |
| LOT 15 | \$<br>340,000.00 | MODEL | LOT 4 | 0 \$ | 47,500.00 |
| LOT 16 | SOLD             |       | LOT 4 | 1 \$ | 47,500.00 |
| LOT 17 | \$<br>32,900.00  |       | LOT 4 | 2 \$ | 47,500.00 |
| LOT 18 | \$<br>32,900.00  |       | LOT 4 | 3 \$ | 47,500.00 |
| LOT 19 | \$<br>32,900.00  |       | LOT 4 | 4    | SOLD      |
| LOT 20 | \$<br>32,900.00  |       | LOT 4 | 5    | SOLD      |
| LOT 21 | \$<br>39,900.00  |       | LOT 4 | 6    | SOLD      |
| LOT 22 | SOLD             |       | LOT 4 | 7    | SOLD      |
| LOT 23 | SOLD             |       | LOT 4 | 8    | SOLD      |
| LOT 24 | \$<br>33,500.00  |       | LOT 4 | 9 \$ | 45,900.00 |
| LOT 25 | \$<br>33,500.00  |       | LOT 5 | 0 \$ | 45,900.00 |
|        |                  |       |       |      |           |